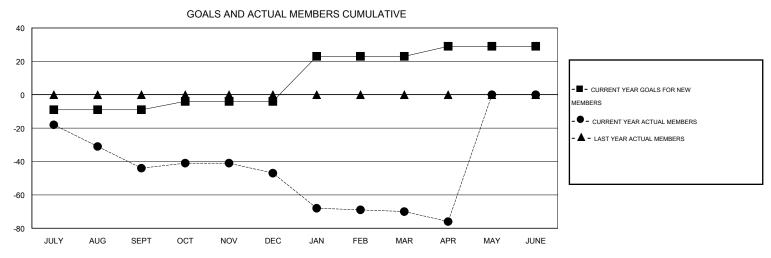

## MONTHLY MEMBERSHIP PROGRESS REPORT

District C 2

Results as of: 4/30/2016

MT: OPEN LOCATION ALBERTA GMT CA 2

| DROPPED CLUBS: 2 |     | 45 CLUBS OF 83 ADDED 1 OR MORE NEW MEMBERS | GENDER DISTRIBUTION  MALE 1,592 (75.92%) |              |     |
|------------------|-----|--------------------------------------------|------------------------------------------|--------------|-----|
| DROPPED MEMBERS  |     |                                            | FEMALE                                   | 505 (24.08%) |     |
| DECEASED         | 19  | OLIOK HEDE EOD HEALTH                      |                                          |              |     |
| CLUB CANCELLED   | 20  | CLICK HERE FOR HEALTH ASSESSMENT DATA      |                                          |              | 296 |
| OTHER            | 180 |                                            | HEAD OF HOUSEHOLD 1                      |              | 142 |
| TOTAL            | 219 |                                            | NON-HEAD OF HOUSEHOLD                    |              | 154 |