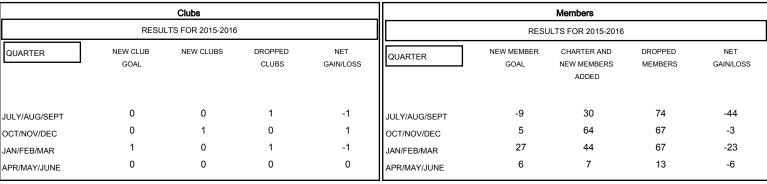

## MONTHLY MEMBERSHIP PROGRESS REPORT

District C 2

Results as of: 4/30/2016

MT: OPEN LOCATION ALBERTA GMT CA 2

| DROPPED CLUBS: 2 |     | 45 CLUBS OF 83 ADDED 1 OR MORE NEW MEMBERS | GENDER DISTRIBUTION  MALE 1,592 (75.92%) |              |     |
|------------------|-----|--------------------------------------------|------------------------------------------|--------------|-----|
| DROPPED MEMBERS  |     |                                            | FEMALE                                   | 505 (24.08%) |     |
| DECEASED         | 19  | OLIOK HEDE EOD HEALTH                      |                                          |              |     |
| CLUB CANCELLED   | 20  | CLICK HERE FOR HEALTH ASSESSMENT DATA      |                                          |              | 296 |
| OTHER            | 180 |                                            | HEAD OF HOUSEHOLD 1                      |              | 142 |
| TOTAL            | 219 |                                            | NON-HEAD OF HOUSEHOLD                    |              | 154 |